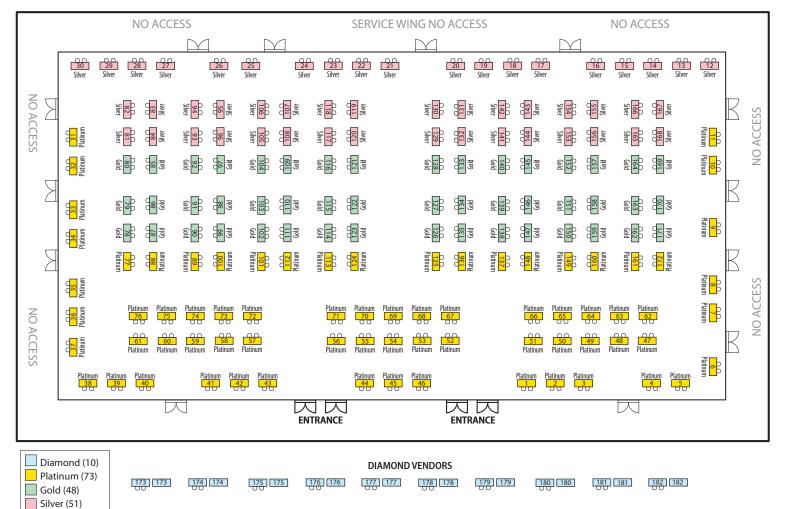

### 182 TOTAL BOOTHS AT THE TRADE SHOW INSIDE THE EXHIBIT HALL AND FOYER E X H I B I T A N D S P O N S O R P A C K A G E S

CALL THE TORCH OFFICE FOR MORE INFORMATION AT (512) 873-0045. ALL CONFERENCE SPONSORSHIPS ARE EXCLUSIVE UNLESS SPECIFIED OTHERWISE.