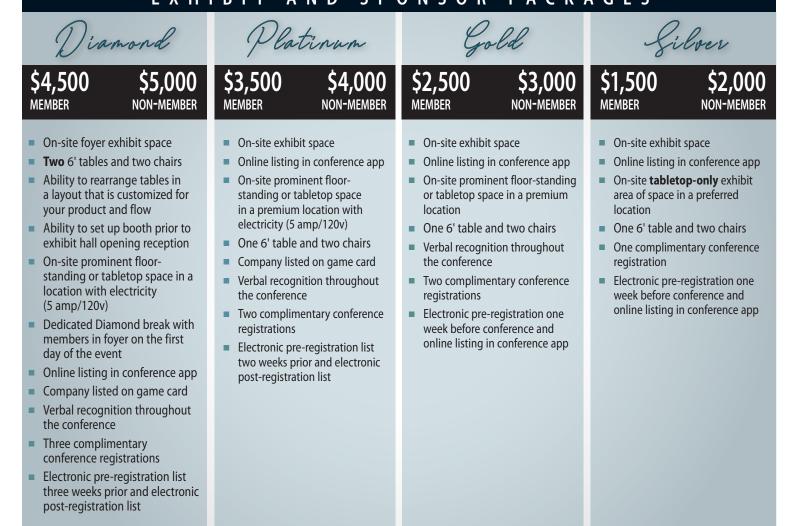

# EXHIBIT & SPONSOR PACKAGES

### DEADLINE FOR APPLICATION – MARCH 25, 2024 OR WHILE EXHIBIT SPACES ARE AVAILABLE

As an exhibitor or sponsor, you get singular opportunities to position your company to meet the unique needs of this important market. The sponsorship level you choose determines the recognition and exposure you can expect to receive. At all levels, you are assured of maximum traffic at multiple times, throughout the three-day conference. Your access to decision-makers is unsurpassed. Your participation and support is promoted throughout the conference. You need not be an exhibitor to sponsor. TORCH corporate members have special signs provided for their in-person and virtual exhibit space to advertise their support of the organization. On behalf of our hospital/clinic members, we look forward to working with you.

\*All costs are inclusive. On-site exhibitors receive complimentary conference meals, refreshments and event admission, plus a six-foot exhibit table and two chairs at no extra charge.

### 182 TOTAL BOOTHS AT THE TRADE SHOW INSIDE THE EXHIBIT HALL AND FOYER E X H I B I T A N D S P O N S O R P A C K A G E S

CALL THE TORCH OFFICE FOR MORE INFORMATION AT (512) 873-0045. ALL CONFERENCE SPONSORSHIPS ARE EXCLUSIVE UNLESS SPECIFIED OTHERWISE.